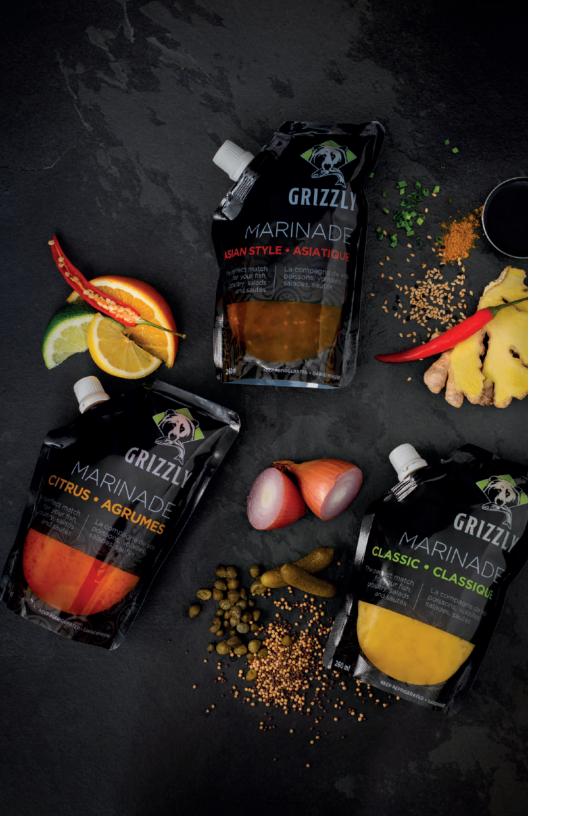

# TRILOGY OF MARINADES

The marinades are outstanding in enhancing the flavor of tartare, poke bowls, fish and seafood, appetizers, salads and sandwiches.

## Available sizes

- Asian style G2610 8 x 260ml
  - Classic G2600 8 x 260ml
  - Citrus G2605 8 x 260ml
  - Citrus G2665 60 x 20ml

## Shelf life

- Frozen 24 months
- Thawed 82 days